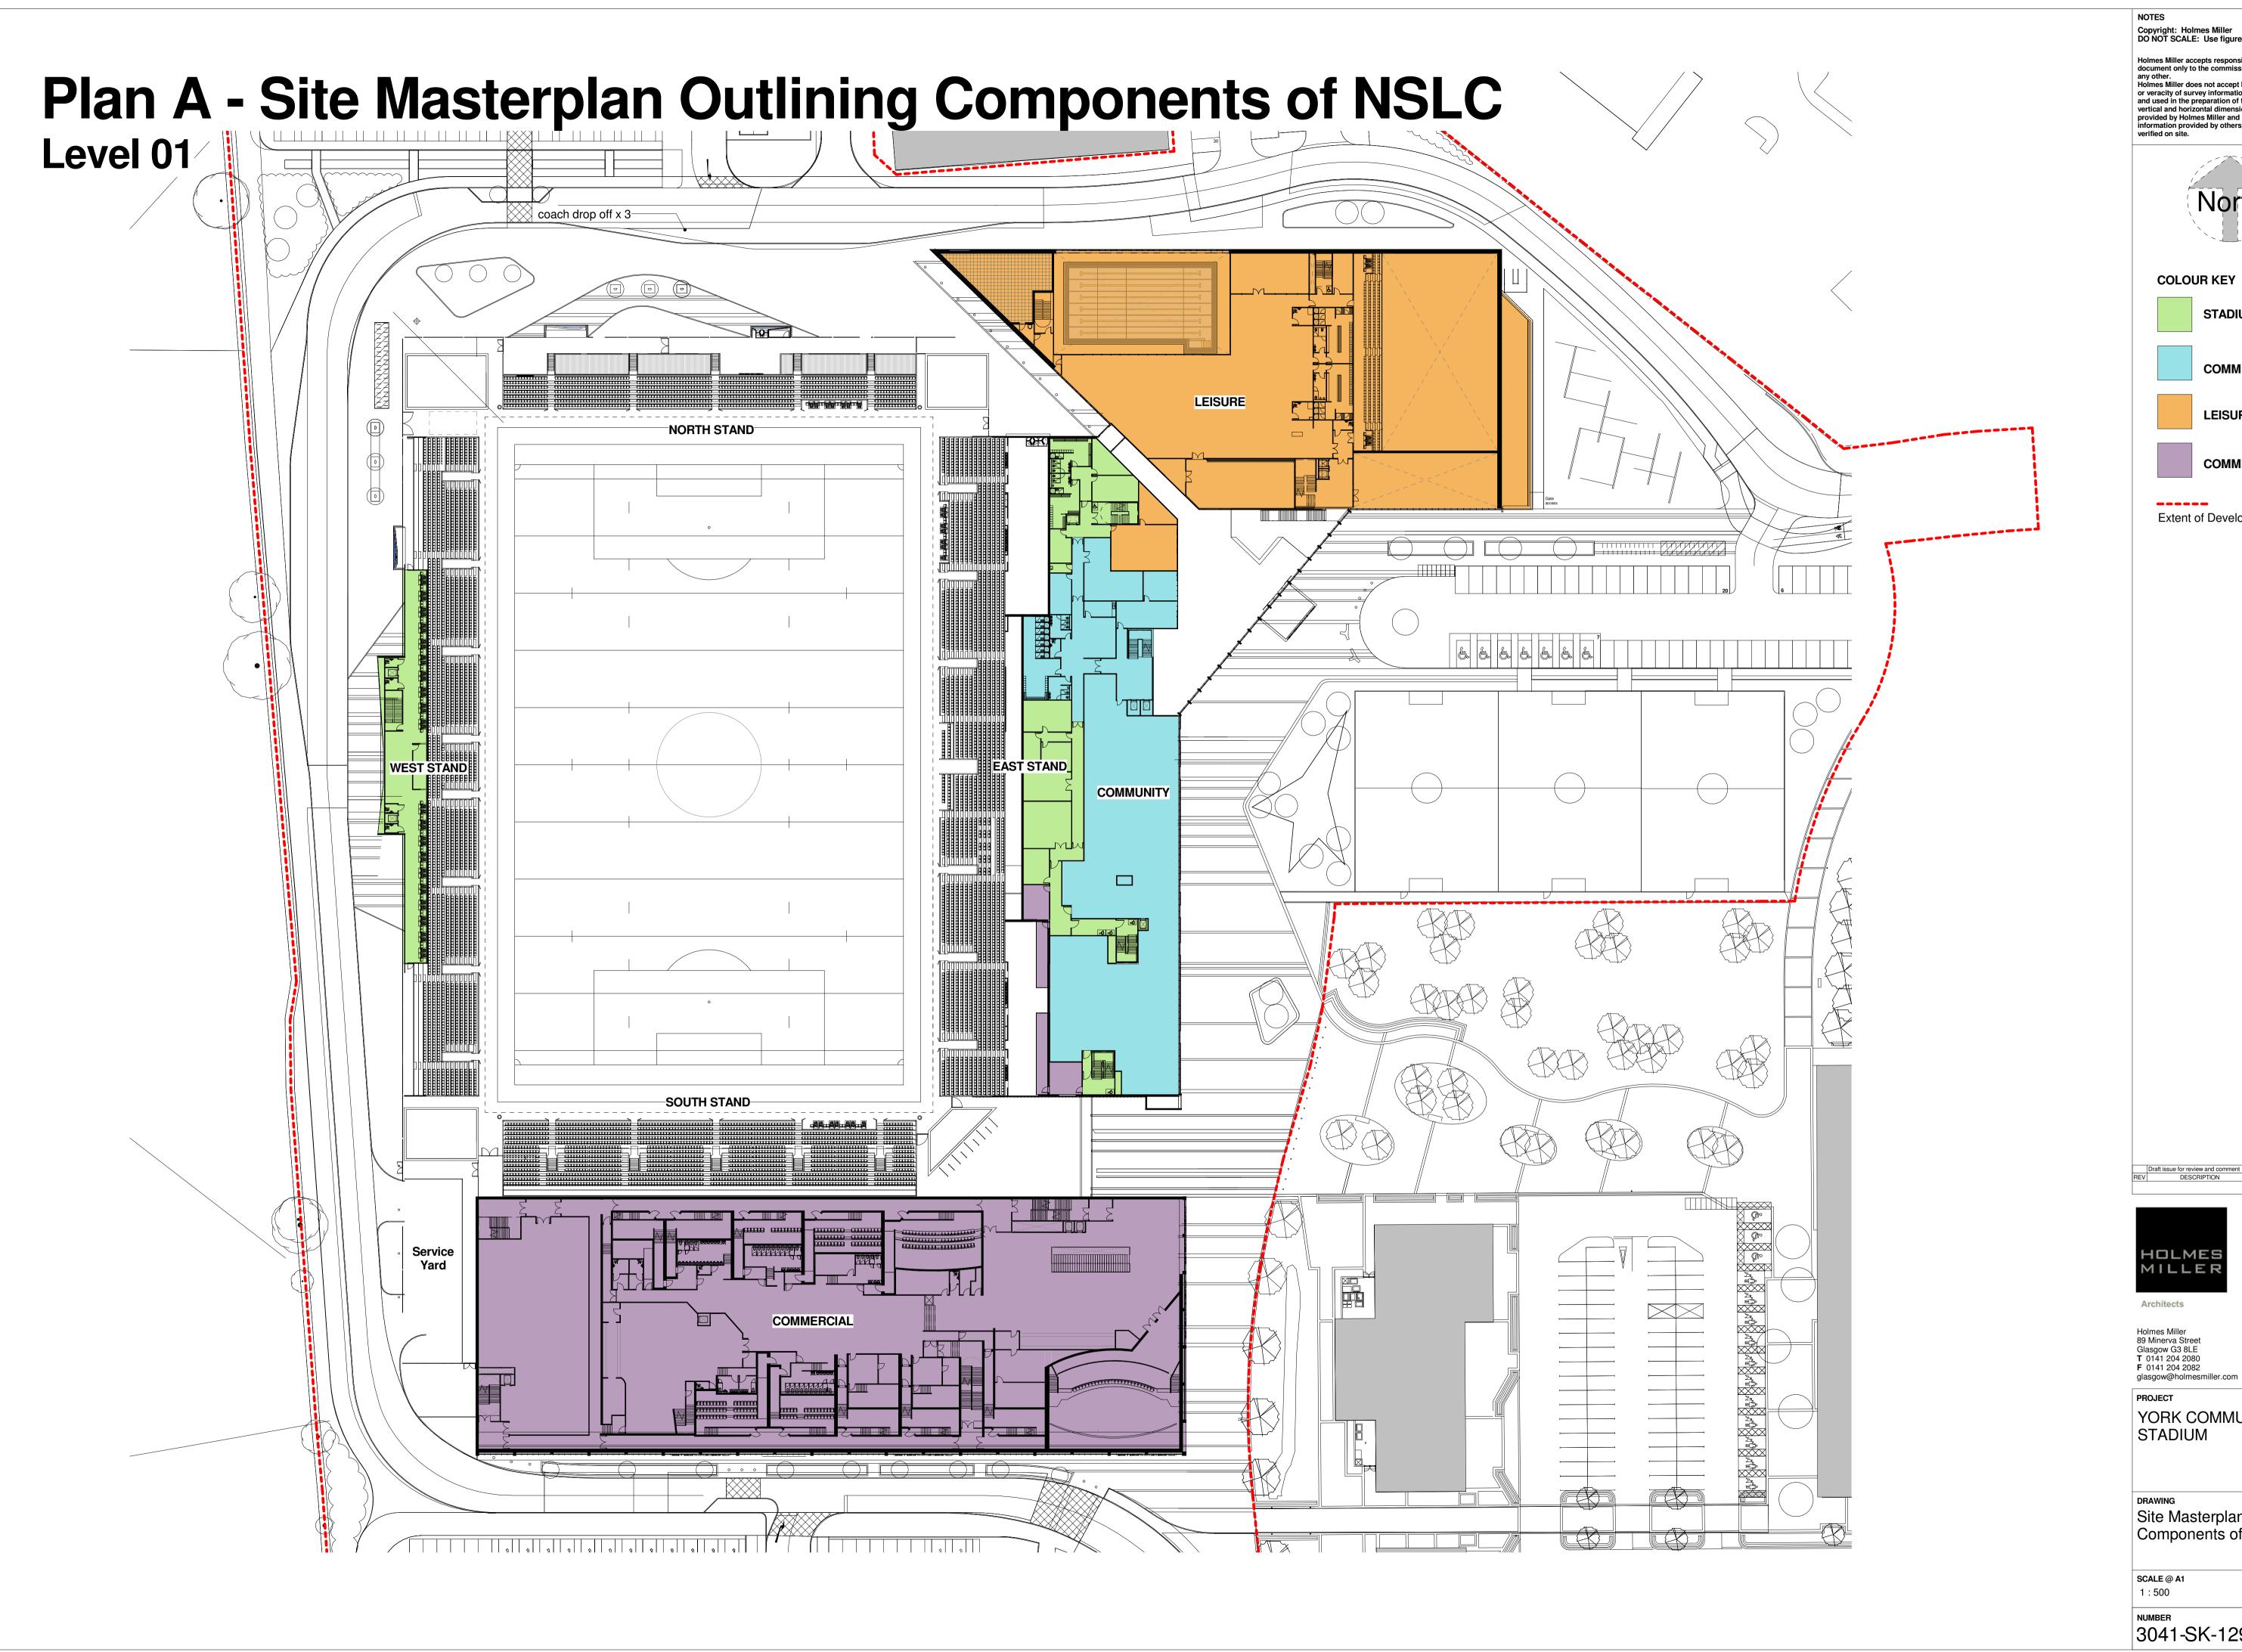

Site Masterplan Outlining Components of NSLC

CHECKED

3041-SK-129-2

Architects

Holmes Miller 89 Minerva Street Glasgow G3 8LE T 0141 204 2080 F 0141 204 2082 glasgow@holmesmiller.com

PROJECT

YORK COMMUNITY STADIUM