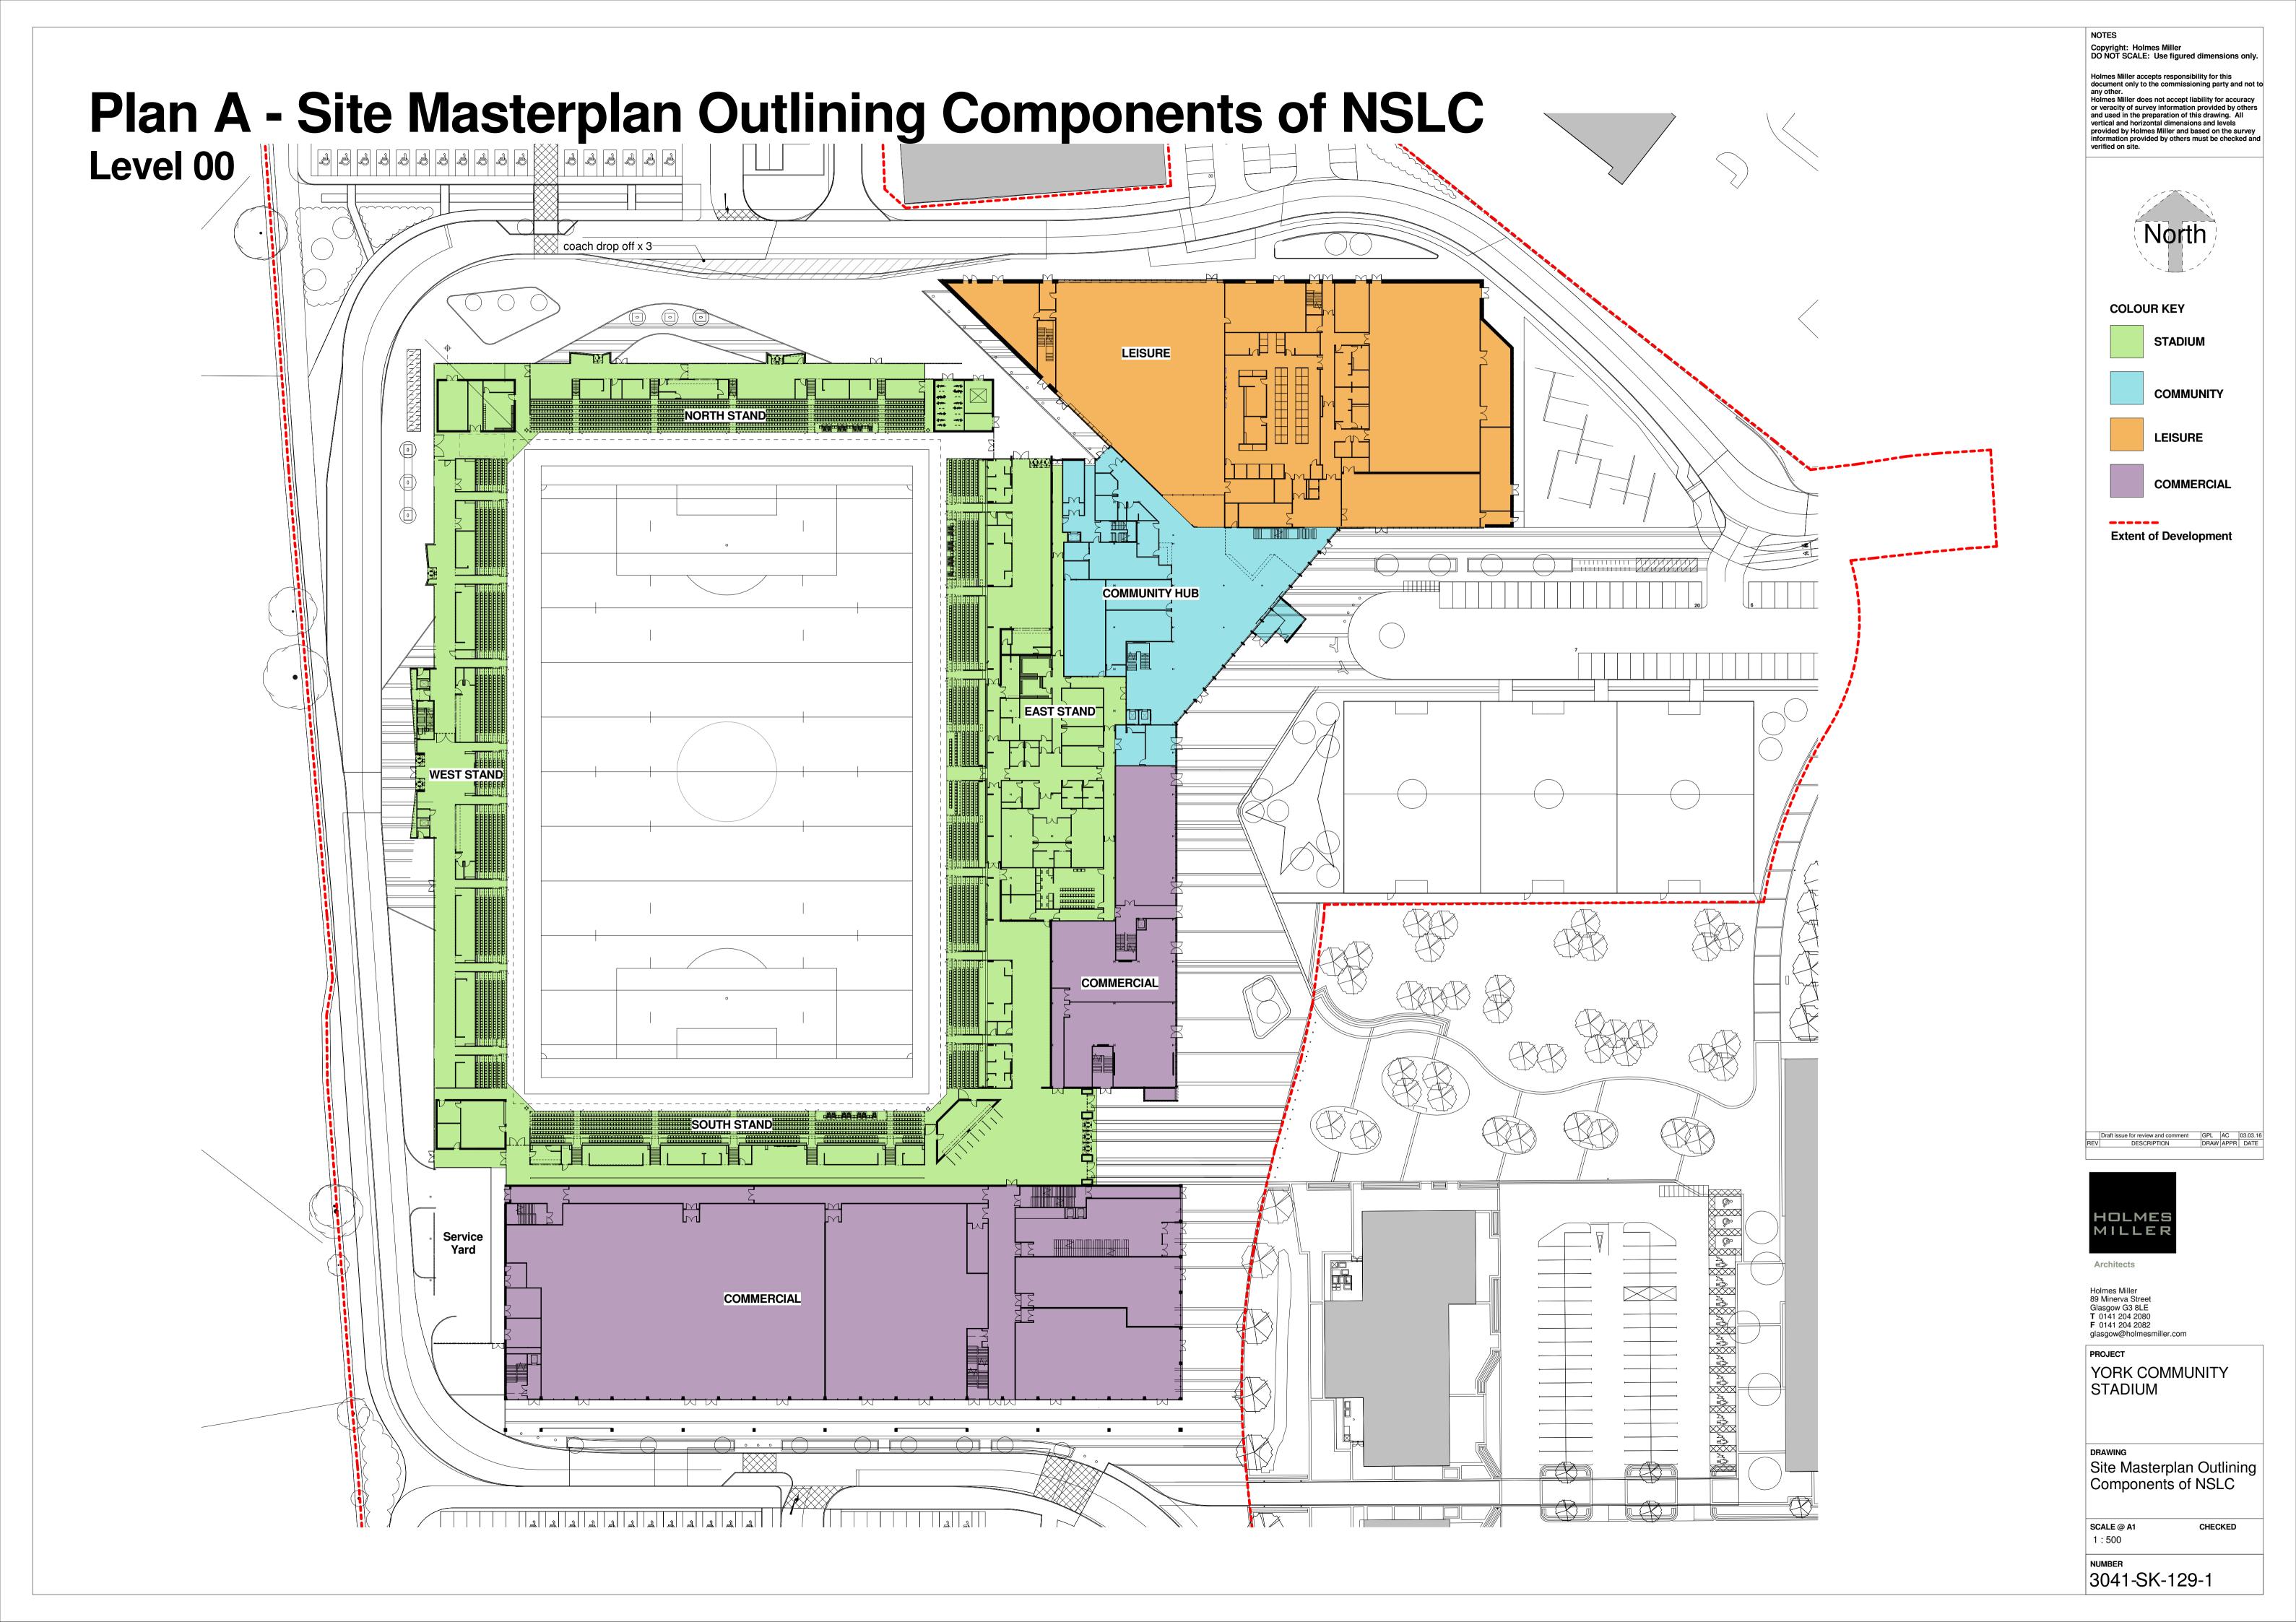

**COLOUR KEY** 

Extent of Development

Draft issue for review and comment GPL AC 03.03.16

REV DESCRIPTION DRAW APPR DATE

Holmes Miller 89 Minerva Street Glasgow G3 8LE T 0141 204 2080 F 0141 204 2082

YORK COMMUNITY STADIUM